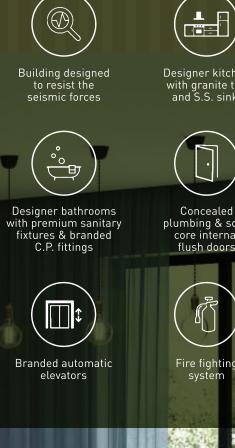

# **SPECIFICATIONS**

Premium quality vitrified tiles flooring

Anodised aluminium windows

Ample car parking

Manned grand entrance with high-end security/ Intercom facility

Well paved driveway with lighting in the compound

O

000

Y GAR

Exclusively well decorated entrance & lift lobbies

Designer kitchen with granite top and S.S. sink.

Concealed plumbing & solid core internal flush doors