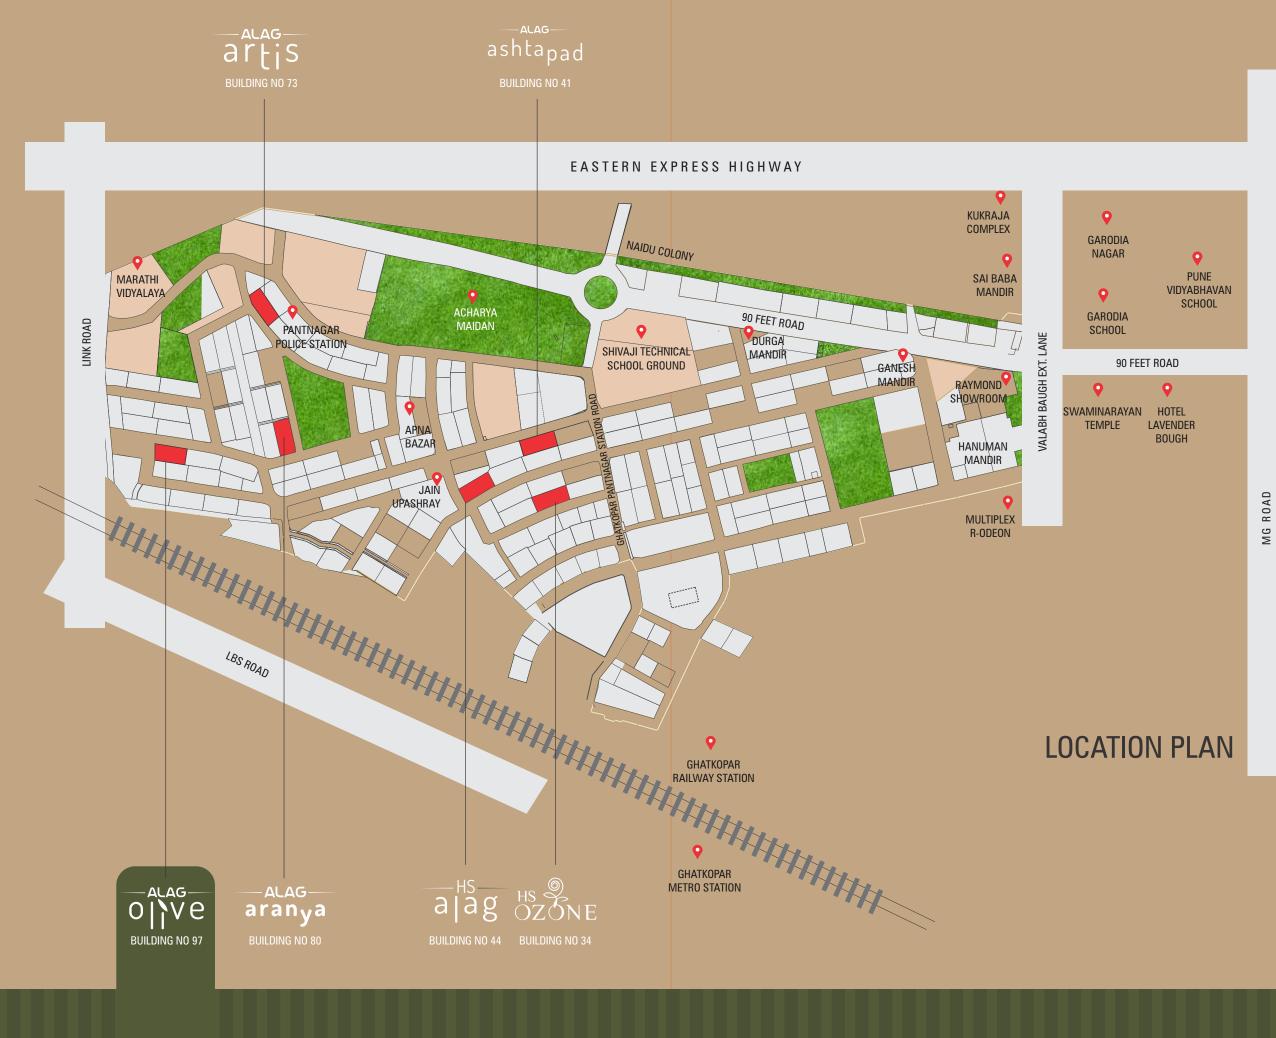

## CITY'S BEST CONNECTED ADDRESS-

Reside at the nexus of connectivity where all desires are blissfully reachable via rail, metro, road or even the airport. Every part of Mumbai city is easily accessible to its remotest corner from Alag Olive.

Its proximity to the Eastern Express Highway, Ghatkopar-Andheri Link Road, M. G. Road and Chhatrapati Shivaji Maharaj International Airport give a smooth ride to life. Vidya Vihar station, Ghatkopar East and West stations are just a stone's throw away. Alag Olive is also strategically located close to malls, multiplexes, Jain Mandir, Jain Upashray, several hospitals, schools and colleges. Residents of all age groups have exceptional reachability to all essentials including education, health care, places of worship and entertainment.