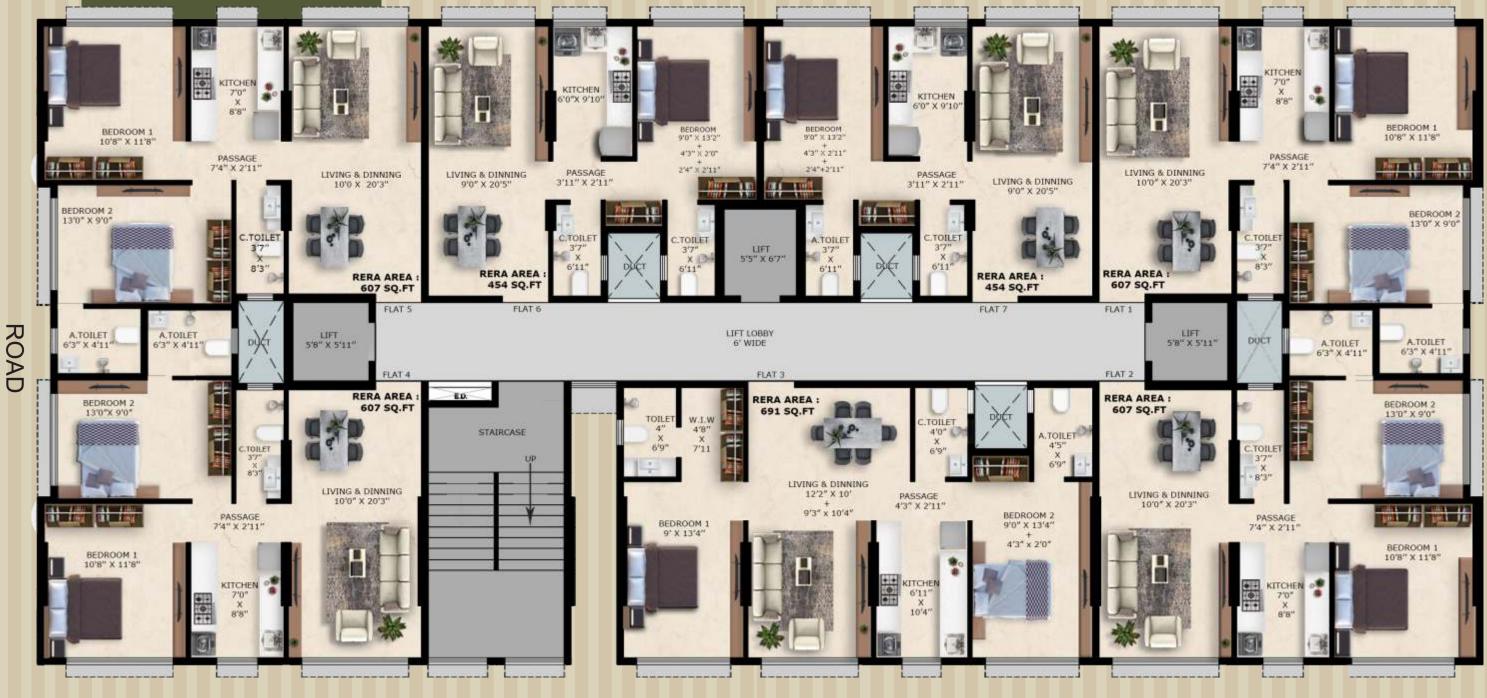

ue to its name, 'Alag Olive', is embellished with all positives- inside-out. Just announcement of peace, calm and green, this The bespoke 1 & 2 BHK residences reflect topof-the-line ranking, meant for those who seek the flavours iconic living. From world class indulgences to connectivity, from extravagance



# GRAND ENTRANCE LOBBY

## **A GRAND ENTRANCE** FOR YOUR GRACEFUL PRESENCE-

The breathtaking lobby of 'Alag Olive', embodies the charm of pristine flamboyance that echoes of a royal welcome.





# THE FIRST SIGHT EVOKES DESIRES INSIDE-

Just one look at this creation of excellence shall connect you with its poise and stature because it's more beautiful than the most beautiful dream.





## **GET FIT IN A BIT**





### SOCIETY OFFICE



### TYPICAL FLOOR PLAN 9TH TO 14TH & 16TH





EXTERNAL D.P. ROAD

# TERRACE **FLOOR PLAN**

# **LET NOTHING COME BETWEEN YOU AND THE SKY-CLAD UNIVERSE**











M

Jogging











E





**Decorative Double** Height Entrance Lobbies

Fully Equipped Gym

Kids Play Area

Senior Citizens Walking Track **Relaxation Area** 

Vibrant Green Lawn

Cardiac & **Functional Zone** 

Gazebo

Society Office

Ample Car Parking Space



## ALAG IVE $\mathbf{O}$ **BUILDING NO | 97**







Sun bath Deck CCTV Surveillance In Common Areas



Meditation **Yoga Portion** 













SKY LOUNGE Jogging Track Kids' play area

### **SUN BATH DECK**

States as

**HIT** 



# **SPECIFICATIONS**





Premium quality vitrified tiles flooring

Anodised aluminium windows



Ample car parking

Manned grand entrance with high-end security/ Intercom facilit