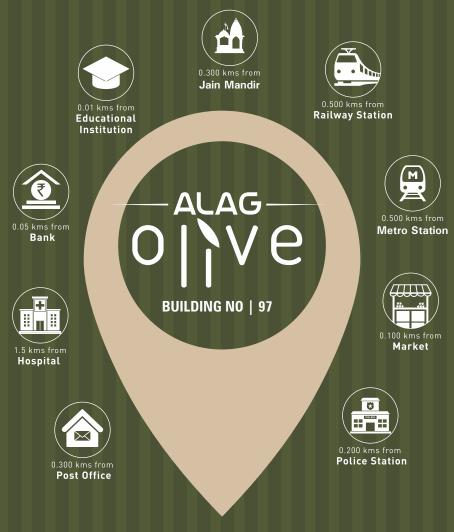

## CITY'S BEST CONNECTED ADDRESS-

Reside at the nexus of connectivity where all desires are blissfully reachable via rail, metro, road or even the airport. Every part of Mumbai city is easily accessible to its remotest corner from Alag Olive.

Its proximity to the Eastern Express Highway, Ghatkopar-Andheri Link Road, M. G. Road and Chhatrapati Shivaji Maharaj International Airport give a smooth ride to life. Vidya Vihar station, Ghatkopar East and West stations are just a stone's throw away. Alag Olive is also strategically located close to malls, multiplexes, Jain Mandir, Jain Upashray, several hospitals, schools and colleges. Residents of all age groups have exceptional reachability to all essentials including education, health care, places of worship and entertainment.