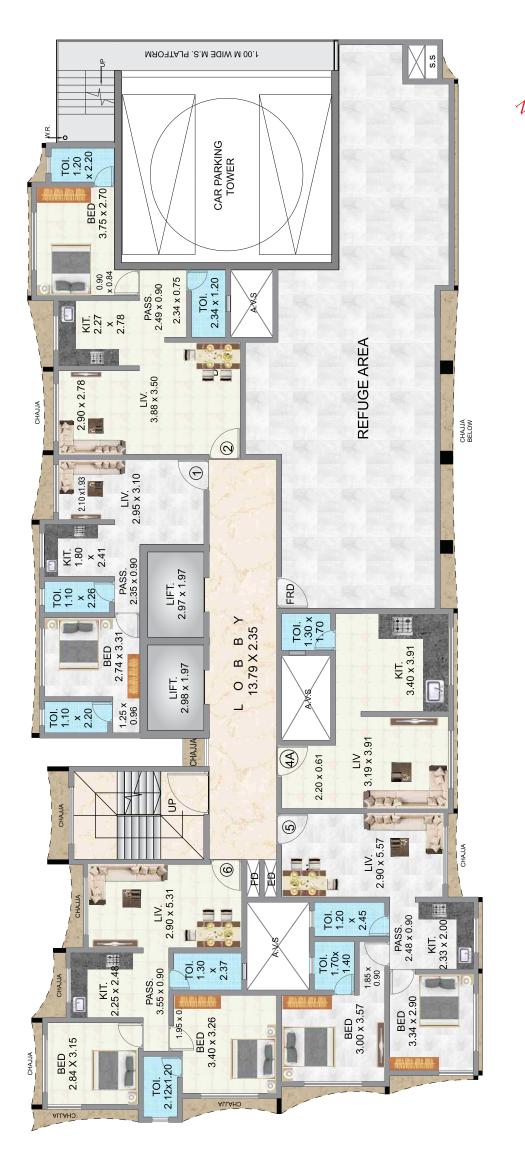

# Typical Floor Plan (1st To 7th , 9th To 14th, 16th To 19th)

| FLAT NO. | TYPE  | RERA CARPET |
|----------|-------|-------------|
| 1        | 1 BHK | 396 Sq. Ft. |
| 2        | 1 BHK | 541 Sq. Ft. |
| 3        | 2 BHK | 719 Sq. Ft. |
| 4        | 2 BHK | 658 Sq. Ft. |
| 4A       | 1 RK  | 355 Sq. Ft. |
| 5        | 2 BHK | 574 Sq. Ft. |
| 6        | 2 BHK | 574 Sq. Ft. |