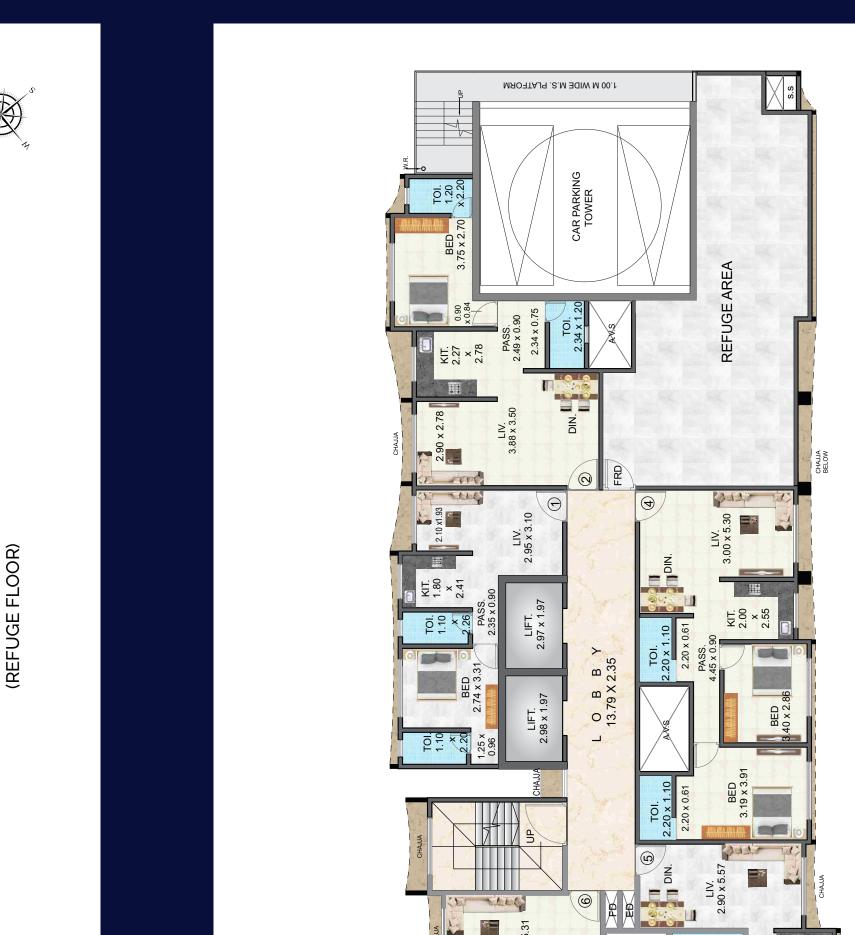

# Typical Floor Plan (1st To 7th , 9th To 14th, 16th To 19th)

| FLAT NO. | TYPE  | RERA CARPET |
|----------|-------|-------------|
| 1        | 1 BHK | 396 Sq. Ft. |
| 2        | 1 BHK | 541 Sq. Ft. |
| 3        | 2 BHK | 719 Sq. Ft. |
| 4        | 2 BHK | 658 Sq. Ft. |
| 4A       | 1 RK  | 355 Sq. Ft. |
| 5        | 2 BHK | 574 Sq. Ft. |
| 6        | 2 BHK | 574 Sq. Ft. |