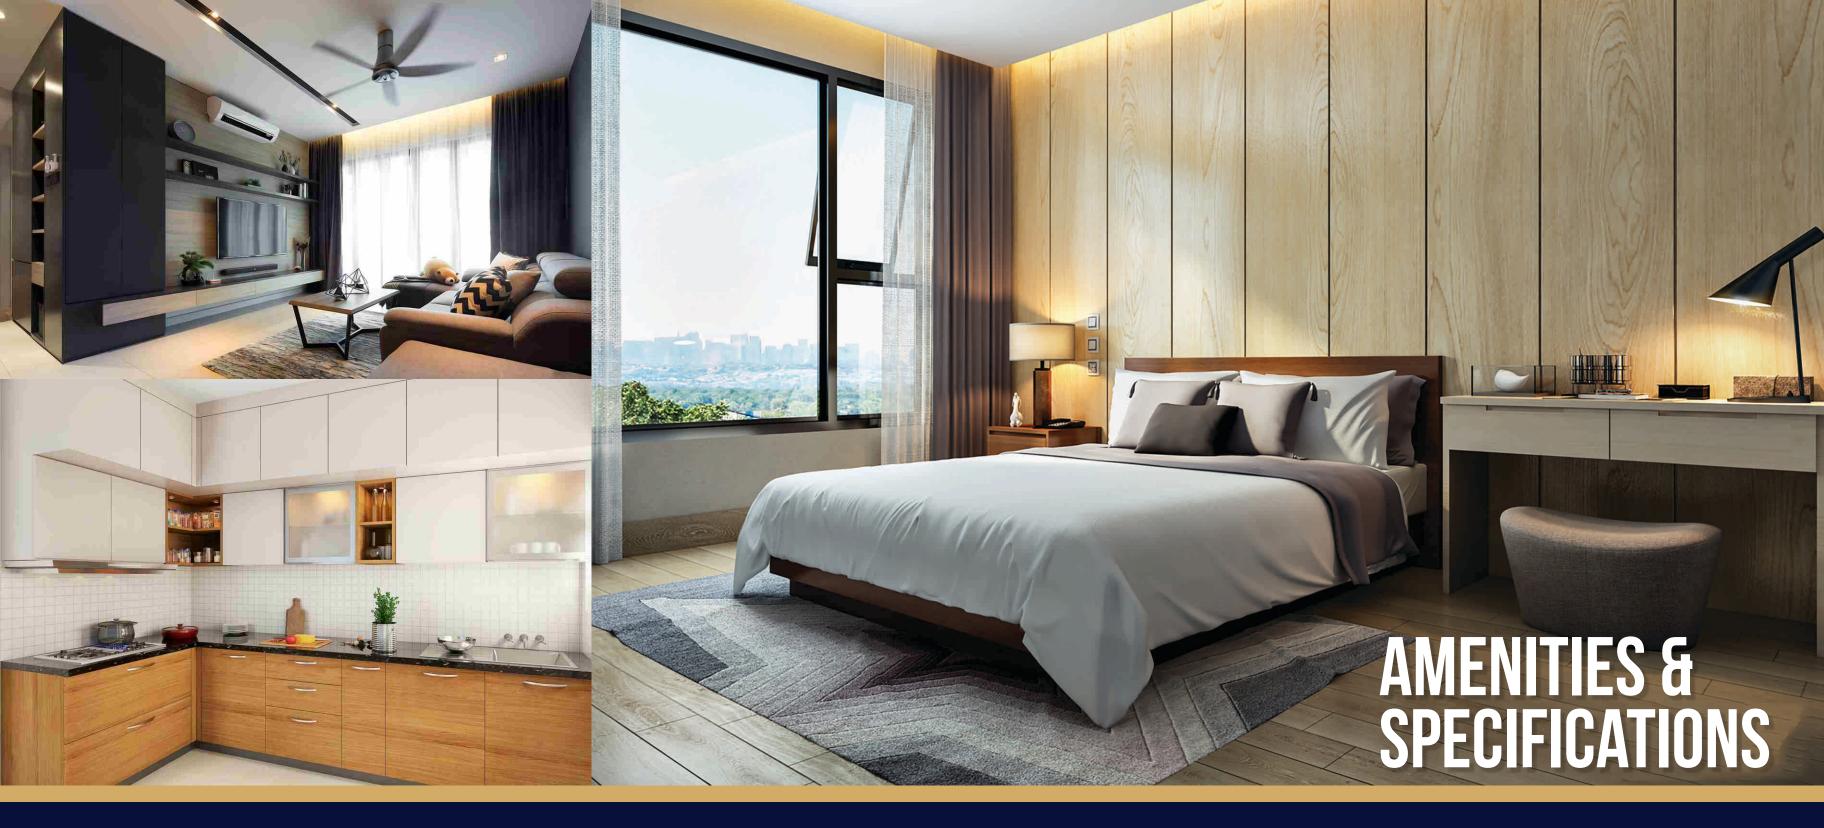

### **FLOORING:**

•Superior quality Vitrified tiles (32"x32") for flooring and skirting in all rooms.

### **KITCHEN:**

- •Granite kitchen platform.
- •Branded SS Sink.
- Designer wall tiles.
- •Exhaust fan

### **TOILETS:**

- Anti-skid tiles for flooring
- •Superior quality Ceramic tiles for the walls.
- •Premium Branded Bath and Sanitary C.P. fittings
- •Branded Geyser and Exhaust Fan.

### **DOORS AND WINDOWS:**

- •Designer laminated flush door with elegant handle and branded lock for doors.
- •Wooden door frames for main door and all bedroom doors.
- •Granite door frame for toilets.
- •ACP doors for toilets.
- •Powder coated/Anodized Aluminium sliding windows with clear glass.

### WALLS & PAINT:

- •Gypsum finished internal walls.
- •Premium quality paint for internal walls and ceiling.
- •Premium quality Apex weather proof external emulsion paint for external walls.