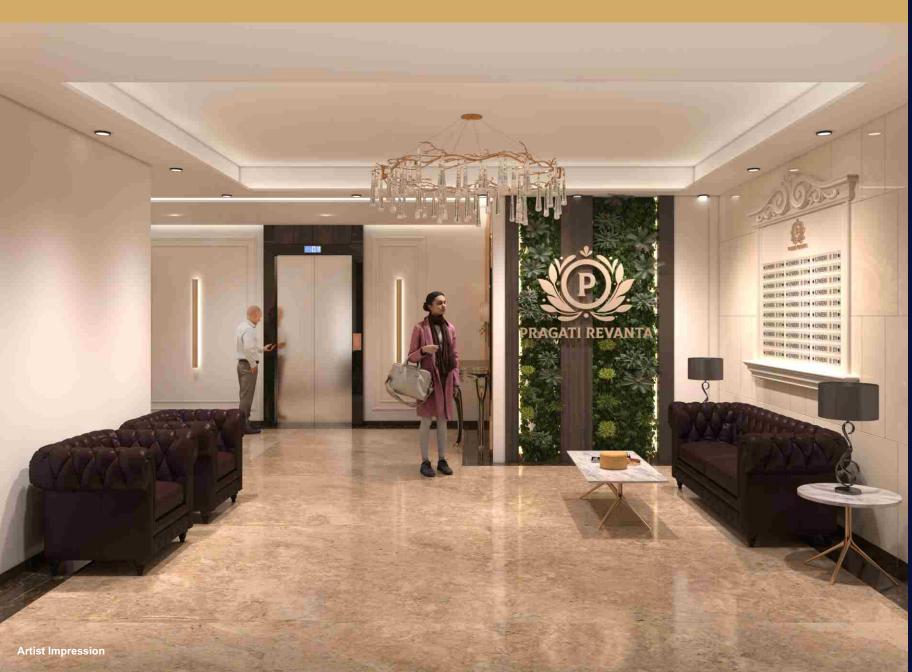

# **TOWER FEATURES**

- Solid 5 ft. designed compound wall.
- Well designed main gate with security cabin.
- Grand air conditioned main entrance lobby.
- Tremix finish flooring for compound area.
- Society office on ground floor.
- Anti-termite treatment for Building foundation.
- Premium branded highspeed automated lifts.
- Hi-tech Gymnasium