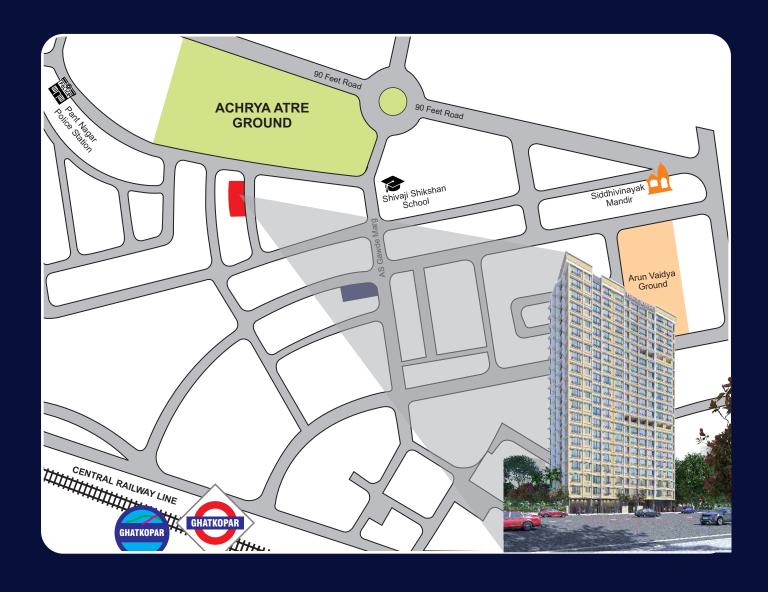

# **CONNECTIVITY**

### **PUBLIC TRANSPORT**

- •Ghatkopar Metro Station 1 (8 mins. walk)
- •Ghatkopar Main Bus Depot (7 mins. walk)
  •Ghatkopar Main Bus Depot (7 mins. walk)
- •Lokmanya Tilak Terminus (5.4 kms)
- •(Prop.) Pant Nagar Metro Station 4 (180 mtr.)

### **HIGHWAY**

- •Santacruz Chembur Link Road (3.5 kms.)
- •Eastern Express Highway (1.3 kms.)
- ·LBS Road (1.3 kms.)
- •Sion Panvel Highway (6 kms.)

### **AIRPORT**

- •Terminal 2 (7.5 kms.)
- •Terminal 1 (10.5 kms.)

### HOSPITALS

- •Parakh Hospital (11 mins. walk)
- •Aashirwad Hospital (1.9 kms.)
- •Rajawadi Hospital (2.4 kms.)

### SCHOOL / COLLEGE

- Somaiya School & College (2.8 kms.)Garodia International School (2.1 kms.)
- •Shivaji Shikshan Sanstha School (1min. walk)
- •Universal School (1.9 kms.)
- •RBK International School (4 kms.)

### **GARDENS**

- •Aacharya Atre Maidan (1 mins. walk)
- •Arun Vaidya Maidan (4 mins. walk)
- ·Lions Garden (1.7 kms.)
- •90 Feet Garden (1.6 kms.)

### **TEMPLE**

- •Siddhivinayak Temple (5 mins walk)
- ·Kukreja Jain Derasar (1.5 kms.)
- •Parasdham (1.5 kms.)
- •Ambe Mata Temple (7 mins. walk)
- •Swaminarayan Temple (1.5 kms.)

## MALL

- •R Odeon Mall (1.1 km.
- •R City Mall (2.3 km.)
- •Phoenix Mall (4.3kms.)

### **MULTIPLEX**

- •PVR Cinemas (1.2 km.)
- •Inox (9 mins. walk)

GROUND FLOOR PLAN