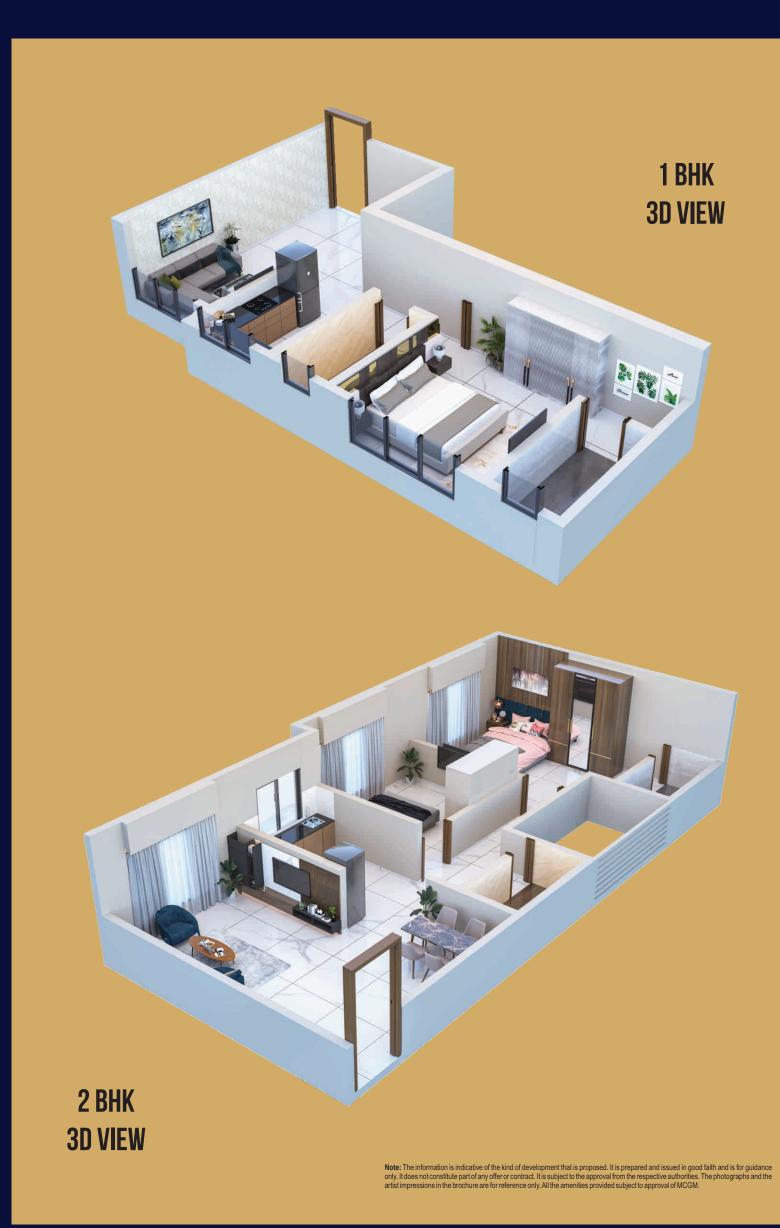

Offering about a 112 luxurious 1BHK & 2BHK homes ranging from 396 to 719 sq.ft Rera Carpet Area, **Pragati Revanta** is here to fulfill your desire for a dream home.

# Typical Floor Plan (1st To 7th , 9th To 14th, 16th To 19th)

| FLAT NO. | TYPE  | RERA CARPET |
|----------|-------|-------------|
| 1        | 1 BHK | 396 Sq. Ft. |
| 2        | 1 BHK | 541 Sq. Ft. |
| 3        | 2 BHK | 719 Sq. Ft. |
| 4        | 2 BHK | 658 Sq. Ft. |
| 4A       | 1 RK  | 355 Sq. Ft. |
| 5        | 2 BHK | 574 Sq. Ft. |
| 6        | 2 BHK | 574 Sq. Ft. |