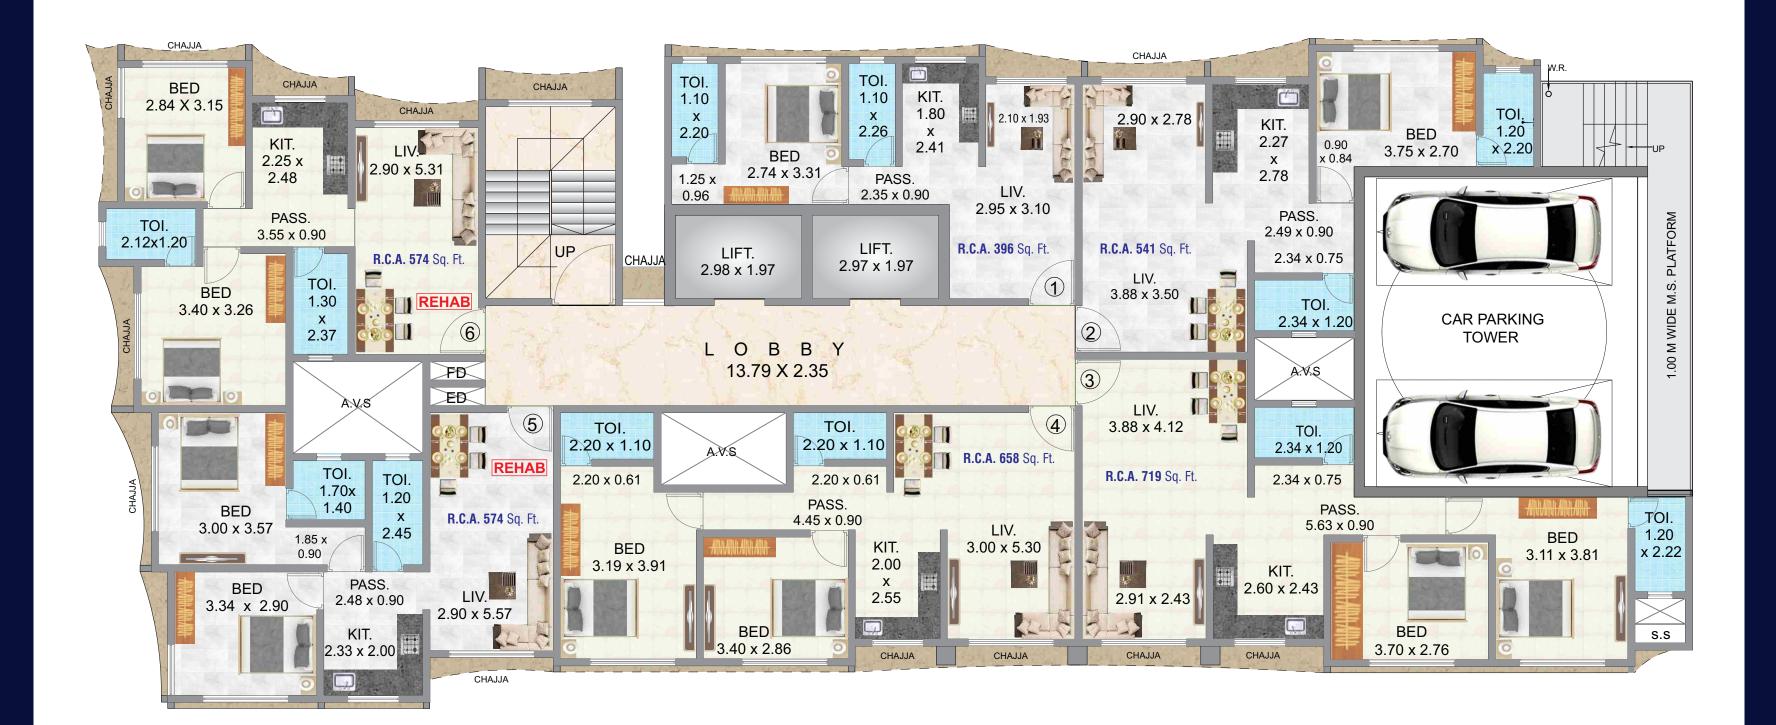

# Typical Floor Plan (1st To 7th , 9th To 14th, 16th To 19th)

| FLAT NO. | TYPE  | RERA CARPET |
|----------|-------|-------------|
| 1        | 1 BHK | 396 Sq. Ft. |
| 2        | 1 BHK | 541 Sq. Ft. |
| 3        | 2 BHK | 719 Sq. Ft. |
| 4        | 2 BHK | 658 Sq. Ft. |
| 4A       | 1 RK  | 355 Sq. Ft. |
| 5        | 2 BHK | 574 Sq. Ft. |
| 6        | 2 BHK | 574 Sq. Ft. |