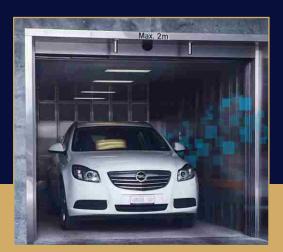

# PROJECT HIGHLIGHTS:

MAHARERA Approved Project

G/Stilt + 19 Storey Iconic Tower (Proposed)

Luxurious 1 & 2 Bhk Apartments

Quality Construction with Hightech and Modern Amenities

**Automated Car Parking Tower** 

- Common toilet on ground floor.
- Automated car parking tower.
- Underground and overhead water tanks with adequate storage capacity.
- 24/7 CCTV Camera surveillance.
- Power backup generator on ground floor for common areas.
- Fire-fighting system
- Rain water harvesting system.